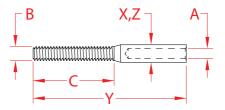

## MINI SWAGE STUD, LEFT HAND, UNC 316 STAINLESS STEEL

Import Precision Machined

| ITEM       | A<br>(wire) | В    | С     | X<br>(height) | Y<br>(length) | Z<br>(width) | WT<br>(lb) | PACKAGING<br>TYPE | EACH<br>(qty) | INNER<br>(qty) | CARTON<br>(qty) | UPC          |
|------------|-------------|------|-------|---------------|---------------|--------------|------------|-------------------|---------------|----------------|-----------------|--------------|
| S0726-L704 | 5/32"       | 1/4" | 1.39" | 0.29"         | 2.63"         | 0.29"        | 0.03       | POLYBAG           | 1             | 100            | 1,000           | 791506048954 |

## NOTE:

DESIGNED FOR USE WITH 5/32" DIAMETER WIRE ROPE. IDEAL FOR RAILING APPLICATIONS THAT CALL FOR VERTICAL WIRE ROPE BALUSTERS. STUDS THREAD INTO RIVET NUT INSERT INSTALLED IN RAILING. SHORTENED STUD LENGTH ALLOWS FOR UNOBSTRUCTED VIEWS AND A STREAMLINED LOOK. ALL DIMENSIONS ARE NOMINAL (+/- 3%) AND ARE SUBJECT TO CHANGE WITHOUT NOTICE.