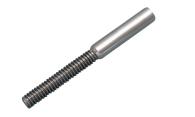

## MINI SWAGE STUD, LEFT HAND, UNC 316 STAINLESS STEEL

Import Precision Machined

| ITEM       | A<br>(wire) | В    | С     | X<br>(height) | Y<br>(length) | Z<br>(width) | WT<br>(lb) | PACKAGING<br>TYPE | EACH<br>(qty) | INNER<br>(qty) | CARTON<br>(qty) | UPC          |
|------------|-------------|------|-------|---------------|---------------|--------------|------------|-------------------|---------------|----------------|-----------------|--------------|
| S0726-L704 | 5/32"       | 1/4" | 1.39" | 0.29"         | 2.63"         | 0.29"        | 0.03       | POLYBAG           | 1             | 100            | 1,000           | 791506048954 |

## NOTE:

DESIGNED FOR USE WITH 5/32" DIAMETER WIRE ROPE. IDEAL FOR RAILING APPLICATIONS THAT CALL FOR VERTICAL WIRE ROPE BALUSTERS. STUDS THREAD INTO RIVET NUT INSERT INSTALLED IN RAILING. SHORTENED STUD LENGTH ALLOWS FOR UNOBSTRUCTED VIEWS AND A STREAMLINED LOOK. ALL DIMENSIONS ARE NOMINAL (+/- 3%) AND ARE SUBJECT TO CHANGE WITHOUT NOTICE.